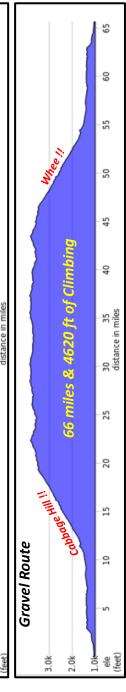

|      |      |      |                                                                        |

## **Elevation Profiles**





## **Event Base Location Map**

### miniCROC (Century Ride of the Centuries) - Pendleton, Oregon

One-day cycling event, Saturday, May 25 – Memorial Weekend 2024