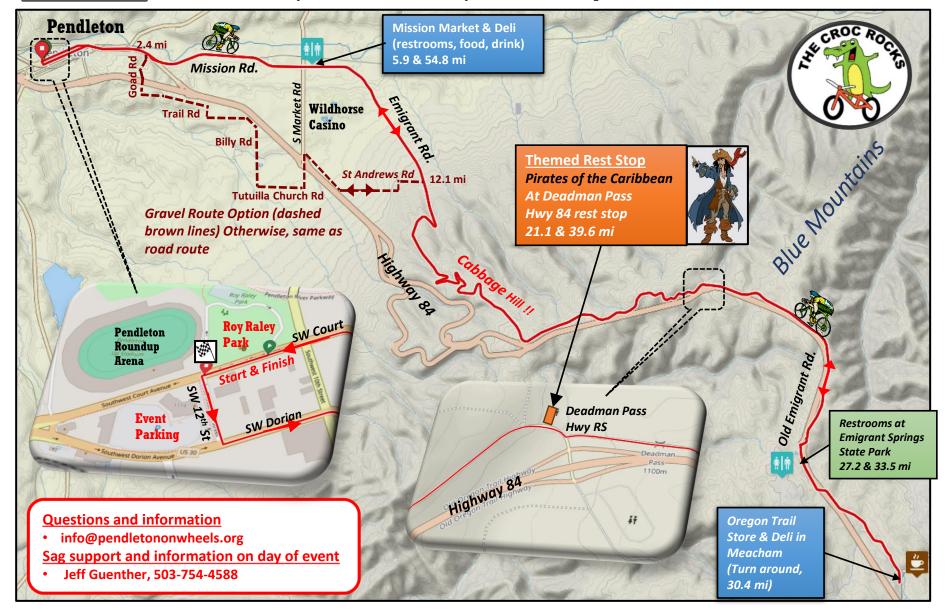

## miniCROC (Century Ride of the Centuries) - Pendleton, Oregon



One-day cycling event, Saturday, May 25 — Memorial Weekend 2024 By Pendleton on Wheels Bicycle Club and local sponsors



|   | a           | )      |
|---|-------------|--------|
| _ | Q           | 5      |
|   | _           | ₹      |
|   | Ξ           | :      |
| 1 | ζ           | )      |
| Ĺ | Y           | _      |
| _ |             | _      |
|   | C           | 3      |
|   | C<br>C<br>C | Ŕ      |
| ľ | ï           | ť      |
| 1 | L           | ږ      |
| ſ | ì           | 2      |
|   |             |        |
|   |             |        |
|   | I           |        |
|   |             | ,      |
| - | <br> -      | ر<br>( |
| • |             | ננ     |
|   |             | נני    |
|   |             | נני    |
|   |             | כונני  |
| ( |             | 5      |
| ( |             | 5      |
| ( |             | 5      |
| ( |             | 5      |
| ( |             | 5      |

| 555 | Note