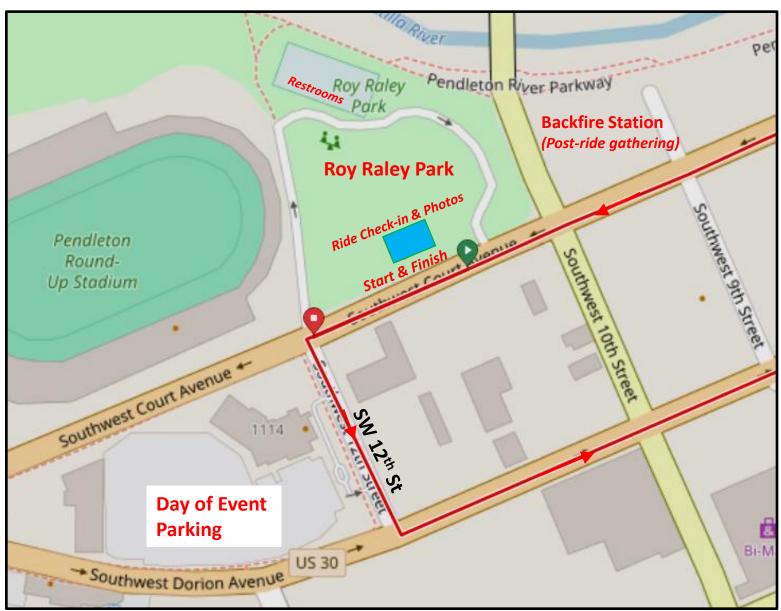

|      |      |      |                                                                        |

## **Elevation Profiles**





## **Event Base Location Map**

### miniCROC (Century Ride of the Centuries) - Pendleton, Oregon

One-day cycling event, Saturday, May 25 – Memorial Weekend 2024